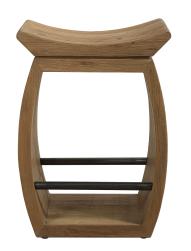

## Description

Built Of 100% Reclaimed Elm Wood, Featuring An Eye-catching Scooped Seat With A Metal Footrest In Dark Steel. Each Piece Is Complete With Rich Graining, Distress Marks And Shading, Showcasing The Unique History Of Each Board. Solid Wood Will Continue To Move With Temperature And Humidity Changes, Which Can Result In Small Cracks And Uneven Surfaces, Adding To Its Authenticity And Character.