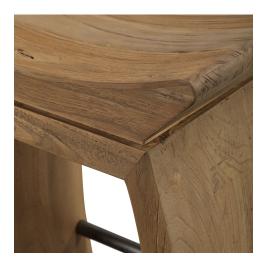

## Description

Built Of 100% Reclaimed Elm Wood, Featuring An Eye-catching Scooped Seat With A Metal Footrest In Dark Steel. Each Piece Is Complete With Rich Graining, Distress Marks And Shading, Showcasing The Unique History Of Each Board. Solid Wood Will Continue To Move With Temperature And Humidity Changes, Which Can Result In Small Cracks And Uneven Surfaces, Adding To Its Authenticity And Character.