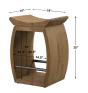

## **Additional Information**

| SKU        | SUT114265               |
|------------|-------------------------|
| Dimensions | 18 W x 25 H x 14 D (in) |