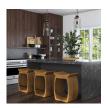

## Description

Built Of 100% Reclaimed Elm Wood, Featuring An Eye-catching Scooped Seat With A Metal Footrest In Dark Steel. Each Piece Is Complete With Rich Graining, Distress Marks And Shading, Showcasing The Unique History Of Each Board. Solid Wood Will Continue To Move With Temperature And Humidity Changes, Which Can Result In Small Cracks And Uneven Surfaces, Adding To Its Authenticity And Character.