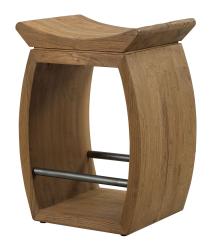

## **Connor Counter Stool**

\$439.00

## Description

Built Of 100% Reclaimed Elm Wood, Featuring An Eye-catching Scooped Seat With A Metal Footrest In Dark Steel. Each Piece Is Complete With Rich Graining, Distress Marks And Shading, Showcasing The Unique History Of Each Board. Solid Wood Will Continue To Move With Temperature And Humidity Changes, Which Can Result In Small Cracks And Uneven Surfaces, Adding To Its Authenticity And Character.