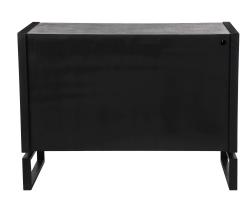

## Description

Showcasing Ties To Bohemian And Global Styles, This Versatile Two Door Cabinet Features A Chiseled Herringbone Pattern In Light Gray And Charcoal Finished Pine Wood With Silver Leaf Highlights, And Accented With Matte Black Iron Hardware And Framework Details. The Charcoal Finished Interior Contains Two Fixed Shelves.

## **Additional Information**

| SKU        | SUT114266                       |
|------------|---------------------------------|
| Dimensions | 42.91 W x 32.5 H x 17.12 D (in) |