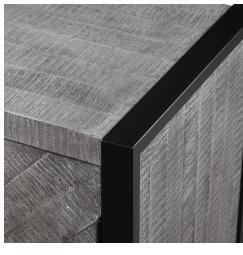

## Description

Showcasing Ties To Bohemian And Global Styles, This Versatile Two Door Cabinet Features A Chiseled Herringbone Pattern In Light Gray And Charcoal Finished Pine Wood With Silver Leaf Highlights, And Accented With Matte Black Iron Hardware And Framework Details. The Charcoal Finished Interior Contains Two Fixed Shelves.