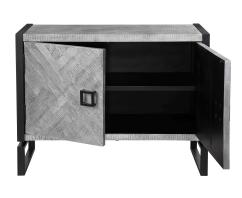

## Description

Showcasing Ties To Bohemian And Global Styles, This Versatile Two Door Cabinet Features A Chiseled Herringbone Pattern In Light Gray And Charcoal Finished Pine Wood With Silver Leaf Highlights, And Accented With Matte Black Iron Hardware And Framework Details. The Charcoal Finished Interior Contains Two Fixed Shelves.