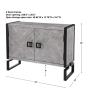

## **Additional Information**

| SKU        | SUT114266                       |
|------------|---------------------------------|
| Dimensions | 42.91 W x 32.5 H x 17.12 D (in) |