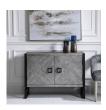

## Description

Showcasing Ties To Bohemian And Global Styles, This Versatile Two Door Cabinet Features A Chiseled Herringbone Pattern In Light Gray And Charcoal Finished Pine Wood With Silver Leaf Highlights, And Accented With Matte Black Iron Hardware And Framework Details. The Charcoal Finished Interior Contains Two Fixed Shelves.