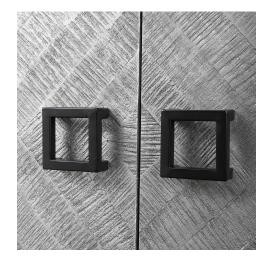

## Description

Showcasing Ties To Bohemian And Global Styles, This Versatile Two Door Cabinet Features A Chiseled Herringbone Pattern In Light Gray And Charcoal Finished Pine Wood With Silver Leaf Highlights, And Accented With Matte Black Iron Hardware And Framework Details. The Charcoal Finished Interior Contains Two Fixed Shelves.