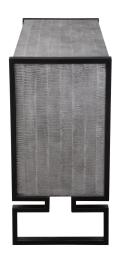

## Description

Showcasing Ties To Bohemian And Global Styles, This Versatile Two Door Cabinet Features A Chiseled Herringbone Pattern In Light Gray And Charcoal Finished Pine Wood With Silver Leaf Highlights, And Accented With Matte Black Iron Hardware And Framework Details. The Charcoal Finished Interior Contains Two Fixed Shelves.

## **Additional Information**

| SKU        | SUT114266                       |
|------------|---------------------------------|
| Dimensions | 42.91 W x 32.5 H x 17.12 D (in) |