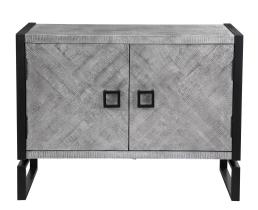

## Description

Showcasing Ties To Bohemian And Global Styles, This Versatile Two Door Cabinet Features A Chiseled Herringbone Pattern In Light Gray And Charcoal Finished Pine Wood With Silver Leaf Highlights, And Accented With Matte Black Iron Hardware And Framework Details. The Charcoal Finished Interior Contains Two Fixed Shelves.