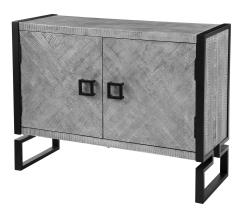

## **Keyes 2 Door Cabinet**

\$1,114.00

## Description

Showcasing Ties To Bohemian And Global Styles, This Versatile Two Door Cabinet Features A Chiseled Herringbone Pattern In Light Gray And Charcoal Finished Pine Wood With Silver Leaf Highlights, And Accented With Matte Black Iron Hardware And Framework Details. The Charcoal Finished Interior Contains Two Fixed Shelves.