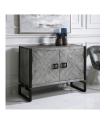

## Description

Showcasing Ties To Bohemian And Global Styles, This Versatile Two Door Cabinet Features A Chiseled Herringbone Pattern In Light Gray And Charcoal Finished Pine Wood With Silver Leaf Highlights, And Accented With Matte Black Iron Hardware And Framework Details. The Charcoal Finished Interior Contains Two Fixed Shelves.