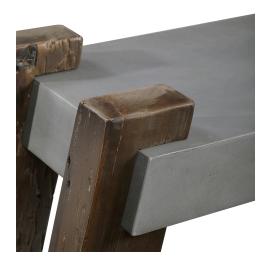

## **Lavin Bench**

\$625.00

## Description

This Industrial Inspired Rustic Bench Showcases A Gray Concrete Finish, Accented By Tongue And Groove Supports That Have Been Reclaimed From Decades Old Fishing Vessels Each With Their Unique Holes And Markings. Solid Wood Will Continue To Move With Temperature And Humidity Changes, Which Can Result In Cracks And Uneven Surfaces, Adding To Its Authenticity And Character.