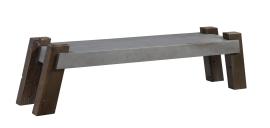

## **Lavin Bench**

\$625.00

## Description

This Industrial Inspired Rustic Bench Showcases A Gray Concrete Finish, Accented By Tongue And Groove Supports That Have Been Reclaimed From Decades Old Fishing Vessels Each With Their Unique Holes And Markings. Solid Wood Will Continue To Move With Temperature And Humidity Changes, Which Can Result In Cracks And Uneven Surfaces, Adding To Its Authenticity And Character.