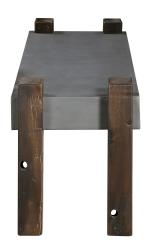

## **Lavin Bench**

\$625.00

## Description

This Industrial Inspired Rustic Bench Showcases A Gray Concrete Finish, Accented By Tongue And Groove Supports That Have Been Reclaimed From Decades Old Fishing Vessels Each With Their Unique Holes And Markings. Solid Wood Will Continue To Move With Temperature And Humidity Changes, Which Can Result In Cracks And Uneven Surfaces, Adding To Its Authenticity And Character.