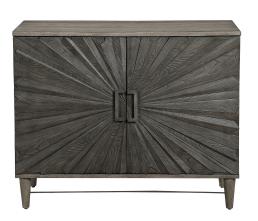

## **Shield 2 Door Cabinet**

\$1,665.00

## Description

Inspired By Global Bohemian Style, This Two Door Cabinet Features A Striking 3-dimensional Starburst Design, Finished In A Dark Ebony Oak Veneer. The Contrasting Solid Wood Exterior Is Finished In A Gray Oak Stain, Accented By Steel Hardware And Accent Stretcher Finished In Aged Gunmetal. The Pair Of Soft Close Doors Open To Reveal Two Sections Each With Two Adjustable Shelves And Wire Management.