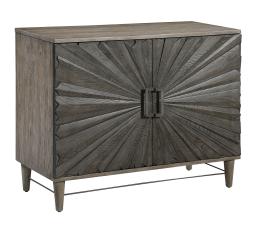

## **Shield 2 Door Cabinet**

\$1,665.00

## Description

Inspired By Global Bohemian Style, This Two Door Cabinet Features A Striking 3-dimensional Starburst Design, Finished In A Dark Ebony Oak Veneer. The Contrasting Solid Wood Exterior Is Finished In A Gray Oak Stain, Accented By Steel Hardware And Accent Stretcher Finished In Aged Gunmetal. The Pair Of Soft Close Doors Open To Reveal Two Sections Each With Two Adjustable Shelves And Wire Management.