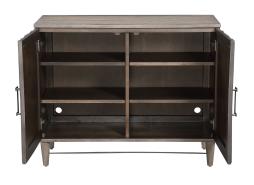

## Description

Inspired By Global Bohemian Style, This Two Door Cabinet Features A Striking 3-dimensional Starburst Design, Finished In A Dark Ebony Oak Veneer. The Contrasting Solid Wood Exterior Is Finished In A Gray Oak Stain, Accented By Steel Hardware And Accent Stretcher Finished In Aged Gunmetal. The Pair Of Soft Close Doors Open To Reveal Two Sections Each With Two Adjustable Shelves And Wire Management.