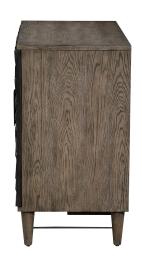

## Description

Inspired By Global Bohemian Style, This Two Door Cabinet Features A Striking 3-dimensional Starburst Design, Finished In A Dark Ebony Oak Veneer. The Contrasting Solid Wood Exterior Is Finished In A Gray Oak Stain, Accented By Steel Hardware And Accent Stretcher Finished In Aged Gunmetal. The Pair Of Soft Close Doors Open To Reveal Two Sections Each With Two Adjustable Shelves And Wire Management.