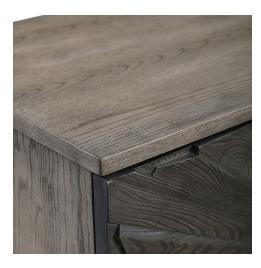

## Description

Inspired By Global Bohemian Style, This Two Door Cabinet Features A Striking 3-dimensional Starburst Design, Finished In A Dark Ebony Oak Veneer. The Contrasting Solid Wood Exterior Is Finished In A Gray Oak Stain, Accented By Steel Hardware And Accent Stretcher Finished In Aged Gunmetal. The Pair Of Soft Close Doors Open To Reveal Two Sections Each With Two Adjustable Shelves And Wire Management.