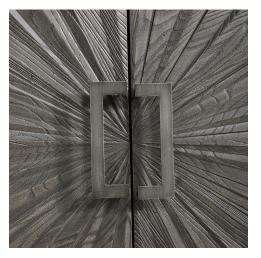

## Description

Inspired By Global Bohemian Style, This Two Door Cabinet Features A Striking 3-dimensional Starburst Design, Finished In A Dark Ebony Oak Veneer. The Contrasting Solid Wood Exterior Is Finished In A Gray Oak Stain, Accented By Steel Hardware And Accent Stretcher Finished In Aged Gunmetal. The Pair Of Soft Close Doors Open To Reveal Two Sections Each With Two Adjustable Shelves And Wire Management.