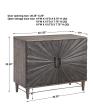

## **Additional Information**

| SKU        | SUT114282               |
|------------|-------------------------|
| Dimensions | 40 W x 32 H x 18 D (in) |