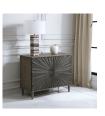

## **Shield 2 Door Cabinet**

\$1,665.00

## Description

Inspired By Global Bohemian Style, This Two Door Cabinet Features A Striking 3-dimensional Starburst Design, Finished In A Dark Ebony Oak Veneer. The Contrasting Solid Wood Exterior Is Finished In A Gray Oak Stain, Accented By Steel Hardware And Accent Stretcher Finished In Aged Gunmetal. The Pair Of Soft Close Doors Open To Reveal Two Sections Each With Two Adjustable Shelves And Wire Management.