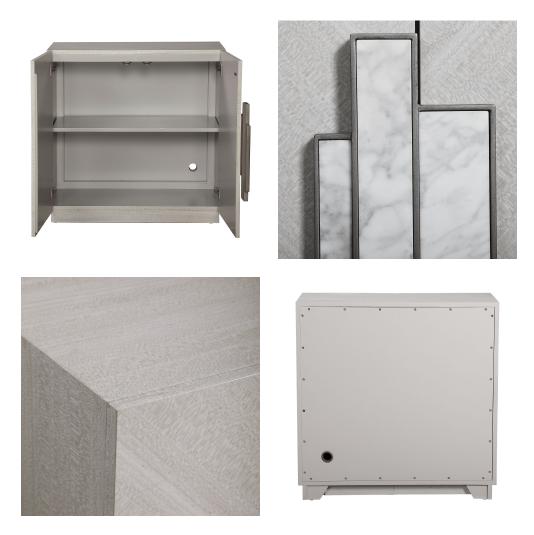

## Description

Clean And Contemporary, This Two Door Cabinet Features An Upscale Feminine Style Layered In A Soft Gray Figured Koto Veneer. The Statement Geometric Hardware Features Inset White Marble Tiles With Brushed Silver Finished Accents. Hardware Connects To The Right-hand Door And Opens To Reveal One Adjustable Interior Shelf With Wire Management.