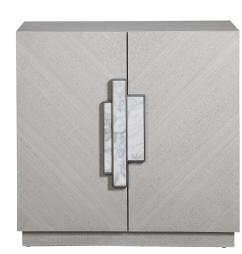

## Viela 2 Door Cabinet \$1,312.00

HONORMILL

https://honormill.com/viela-gray-2-door-cabinet.html

## Description

Clean And Contemporary, This Two Door Cabinet Features An Upscale Feminine Style Layered In A Soft Gray Figured Koto Veneer. The Statement Geometric Hardware Features Inset White Marble Tiles With Brushed Silver Finished Accents. Hardware Connects To The Right-hand Door And Opens To Reveal One Adjustable Interior Shelf With Wire Management.