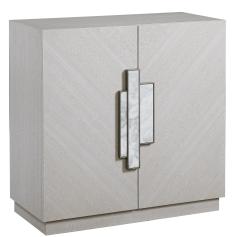

## Description

Clean And Contemporary, This Two Door Cabinet Features An Upscale Feminine Style Layered In A Soft Gray Figured Koto Veneer. The Statement Geometric Hardware Features Inset White Marble Tiles With Brushed Silver Finished Accents. Hardware Connects To The Right-hand Door And Opens To Reveal One Adjustable Interior Shelf With Wire Management.