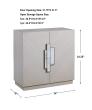

## **Additional Information**

| SKU        | SUT114283                  |
|------------|----------------------------|
| Dimensions | 34 W x 34.25 H x 16 D (in) |