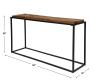

## **Holston Console Table**

\$358.00

## Description

This Rustic Console Features An Iron Frame In Satin Black Topped By A Natural Reclaimed Wood Top. True To The Nature Of Salvaged Wood, This Piece Will Show Rustic Signs Of Past Usage. Solid Wood Will Continue To Move With Temperature And Humidity Changes, Which Can Result In Small Cracks And Uneven Surfaces, Adding To Its Authenticity And Character.

## **Additional Information**

| SKU        | SUT114324               |
|------------|-------------------------|
| Dimensions | 54 W x 30 H x 14 D (in) |