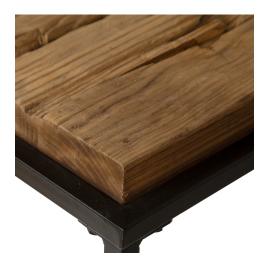

## Description

This Rustic Console Features An Iron Frame In Satin Black Topped By A Natural Reclaimed Wood Top. True To The Nature Of Salvaged Wood, This Piece Will Show Rustic Signs Of Past Usage. Solid Wood Will Continue To Move With Temperature And Humidity Changes, Which Can Result In Small Cracks And Uneven Surfaces, Adding To Its Authenticity And Character.