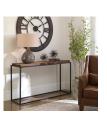

## **Holston Console Table**

\$358.00

## Description

This Rustic Console Features An Iron Frame In Satin Black Topped By A Natural Reclaimed Wood Top. True To The Nature Of Salvaged Wood, This Piece Will Show Rustic Signs Of Past Usage. Solid Wood Will Continue To Move With Temperature And Humidity Changes, Which Can Result In Small Cracks And Uneven Surfaces, Adding To Its Authenticity And Character.