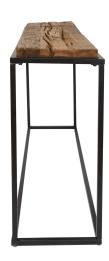

## **Holston Console Table**

\$358.00

## Description

This Rustic Console Features An Iron Frame In Satin Black Topped By A Natural Reclaimed Wood Top. True To The Nature Of Salvaged Wood, This Piece Will Show Rustic Signs Of Past Usage. Solid Wood Will Continue To Move With Temperature And Humidity Changes, Which Can Result In Small Cracks And Uneven Surfaces, Adding To Its Authenticity And Character.