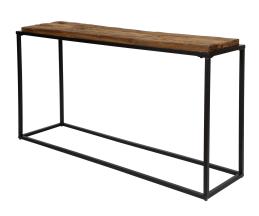

## **Holston Console Table**

\$358.00

## Description

This Rustic Console Features An Iron Frame In Satin Black Topped By A Natural Reclaimed Wood Top. True To The Nature Of Salvaged Wood, This Piece Will Show Rustic Signs Of Past Usage. Solid Wood Will Continue To Move With Temperature And Humidity Changes, Which Can Result In Small Cracks And Uneven Surfaces, Adding To Its Authenticity And Character.

## **Additional Information**

| SKU        | SUT114324               |
|------------|-------------------------|
| Dimensions | 54 W x 30 H x 14 D (in) |