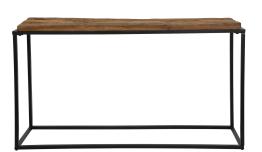

## **Holston Console Table**

\$358.00

## Description

This Rustic Console Features An Iron Frame In Satin Black Topped By A Natural Reclaimed Wood Top. True To The Nature Of Salvaged Wood, This Piece Will Show Rustic Signs Of Past Usage. Solid Wood Will Continue To Move With Temperature And Humidity Changes, Which Can Result In Small Cracks And Uneven Surfaces, Adding To Its Authenticity And Character.

## **Additional Information**

| SKU        | SUT114324               |
|------------|-------------------------|
| Dimensions | 54 W x 30 H x 14 D (in) |