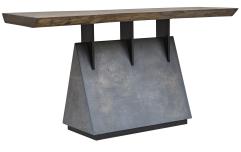

## Description

Inspired By Lodge And Industrial Styles, This Console Features A Naturally Finished Mahogany Wood Slab Top With Live Edge Details. Accented With Gunmetal Finished Steel Supports And A Faux Concrete Base. Size And Shape Of The Top May Vary Slightly Due To The Authentic Nature Of The Design, Making Each Piece Especially Unique. Solid Wood Will Continue To Move With Temperature And Humidity Changes, Which Can Result In Cracks And Uneven Surfaces, Adding To Its Authenticity And Character.