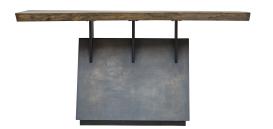

## Description

Inspired By Lodge And Industrial Styles, This Console Features A Naturally Finished Mahogany Wood Slab Top With Live Edge Details. Accented With Gunmetal Finished Steel Supports And A Faux Concrete Base. Size And Shape Of The Top May Vary Slightly Due To The Authentic Nature Of The Design, Making Each Piece Especially Unique. Solid Wood Will Continue To Move With Temperature And Humidity Changes, Which Can Result In Cracks And Uneven Surfaces, Adding To Its Authenticity And Character.