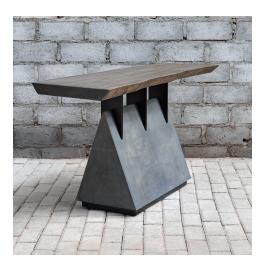

## Description

Inspired By Lodge And Industrial Styles, This Console Features A Naturally Finished Mahogany Wood Slab Top With Live Edge Details. Accented With Gunmetal Finished Steel Supports And A Faux Concrete Base. Size And Shape Of The Top May Vary Slightly Due To The Authentic Nature Of The Design, Making Each Piece Especially Unique. Solid Wood Will Continue To Move With Temperature And Humidity Changes, Which Can Result In Cracks And Uneven Surfaces, Adding To Its Authenticity And Character.