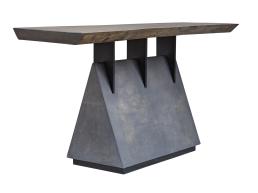

## Description

Inspired By Lodge And Industrial Styles, This Console Features A Naturally Finished Mahogany Wood Slab Top With Live Edge Details. Accented With Gunmetal Finished Steel Supports And A Faux Concrete Base. Size And Shape Of The Top May Vary Slightly Due To The Authentic Nature Of The Design, Making Each Piece Especially Unique. Solid Wood Will Continue To Move With Temperature And Humidity Changes, Which Can Result In Cracks And Uneven Surfaces, Adding To Its Authenticity And Character.