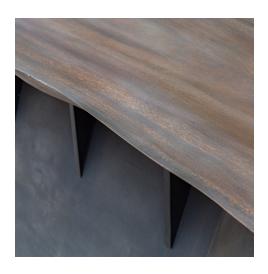

## Description

Inspired By Lodge And Industrial Styles, This Console Features A Naturally Finished Mahogany Wood Slab Top With Live Edge Details. Accented With Gunmetal Finished Steel Supports And A Faux Concrete Base. Size And Shape Of The Top May Vary Slightly Due To The Authentic Nature Of The Design, Making Each Piece Especially Unique. Solid Wood Will Continue To Move With Temperature And Humidity Changes, Which Can Result In Cracks And Uneven Surfaces, Adding To Its Authenticity And Character.