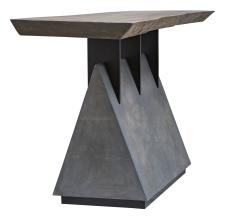

## Description

Inspired By Lodge And Industrial Styles, This Console Features A Naturally Finished Mahogany Wood Slab Top With Live Edge Details. Accented With Gunmetal Finished Steel Supports And A Faux Concrete Base. Size And Shape Of The Top May Vary Slightly Due To The Authentic Nature Of The Design, Making Each Piece Especially Unique. Solid Wood Will Continue To Move With Temperature And Humidity Changes, Which Can Result In Cracks And Uneven Surfaces, Adding To Its Authenticity And Character.