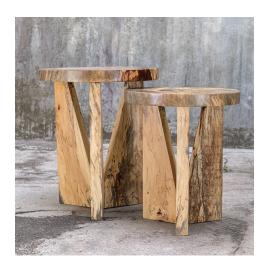

## Nadette Nesting Tables, Natural, S/2 \$302.00

## Description

Made From Solid Tamarind Wood, This Set Of Two Nesting Tables Features Strong Angular Lines With Beautiful Spalting In A Natural Finish. Solid Wood Will Continue To Move With Temperature And Humidity Changes, Which Can Result In Cracks And Uneven Surfaces, Adding To Its Authenticity And Character. Sizes: Sm-16x19x16, Lg-18x22x18