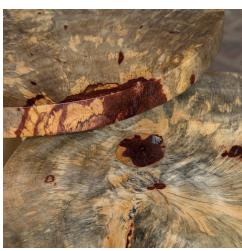

## Description

Made From Solid Tamarind Wood, This Set Of Two Nesting Tables Features Strong Angular Lines With Beautiful Spalting In A Natural Finish. Solid Wood Will Continue To Move With Temperature And Humidity Changes, Which Can Result In Cracks And Uneven Surfaces, Adding To Its Authenticity And Character. Sizes: Sm-16x19x16, Lg-18x22x18