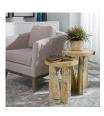

## Nadette Nesting Tables, Natural, S/2 \$302.00

## Description

Made From Solid Tamarind Wood, This Set Of Two Nesting Tables Features Strong Angular Lines With Beautiful Spalting In A Natural Finish. Solid Wood Will Continue To Move With Temperature And Humidity Changes, Which Can Result In Cracks And Uneven Surfaces, Adding To Its Authenticity And Character. Sizes: Sm-16x19x16, Lg-18x22x18