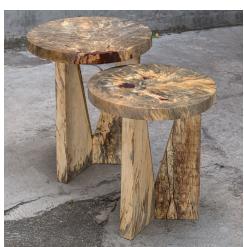

## Nadette Nesting Tables, Natural, S/2 \$302.00

## Description

Made From Solid Tamarind Wood, This Set Of Two Nesting Tables Features Strong Angular Lines With Beautiful Spalting In A Natural Finish. Solid Wood Will Continue To Move With Temperature And Humidity Changes, Which Can Result In Cracks And Uneven Surfaces, Adding To Its Authenticity And Character. Sizes: Sm-16x19x16, Lg-18x22x18