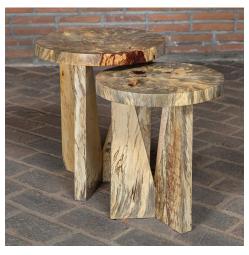

## Nadette Nesting Tables, Natural, S/2 \$302.00

## Description

Made From Solid Tamarind Wood, This Set Of Two Nesting Tables Features Strong Angular Lines With Beautiful Spalting In A Natural Finish. Solid Wood Will Continue To Move With Temperature And Humidity Changes, Which Can Result In Cracks And Uneven Surfaces, Adding To Its Authenticity And Character. Sizes: Sm-16x19x16, Lg-18x22x18