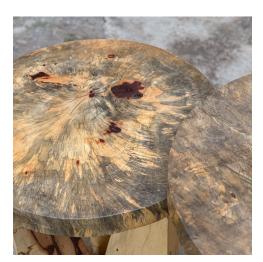

## Description

Made From Solid Tamarind Wood, This Set Of Two Nesting Tables Features Strong Angular Lines With Beautiful Spalting In A Natural Finish. Solid Wood Will Continue To Move With Temperature And Humidity Changes, Which Can Result In Cracks And Uneven Surfaces, Adding To Its Authenticity And Character. Sizes: Sm-16x19x16, Lg-18x22x18