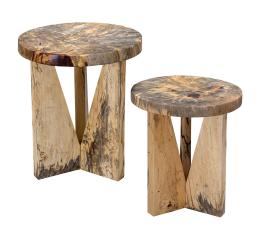

## Nadette Nesting Tables, Natural, S/2 \$302.00

## Description

Made From Solid Tamarind Wood, This Set Of Two Nesting Tables Features Strong Angular Lines With Beautiful Spalting In A Natural Finish. Solid Wood Will Continue To Move With Temperature And Humidity Changes, Which Can Result In Cracks And Uneven Surfaces, Adding To Its Authenticity And Character. Sizes: Sm-16x19x16, Lg-18x22x18