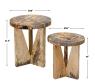

## Nadette Nesting Tables, Natural, S/2 \$302.00

## Description

Made From Solid Tamarind Wood, This Set Of Two Nesting Tables Features Strong Angular Lines With Beautiful Spalting In A Natural Finish. Solid Wood Will Continue To Move With Temperature And Humidity Changes, Which Can Result In Cracks And Uneven Surfaces, Adding To Its Authenticity And Character. Sizes: Sm-16x19x16, Lg-18x22x18