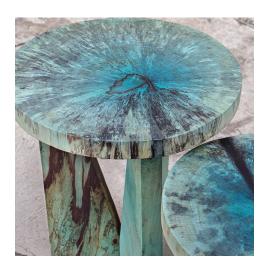

## Nadette Nesting Tables, Blue, S/2

\$302.00

## Description

Made From Solid Tamarind Wood, This Set Of Two Nesting Tables Features Strong Angular Lines With Beautiful Spalting In A Rich Blue-green Stain. Solid Wood Will Continue To Move With Temperature And Humidity Changes, Which Can Result In Cracks And Uneven Surfaces, Adding To Its Authenticity And Character. Sizes: Sm-16x19x16, Lg-18x22x18