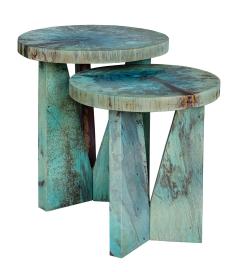

## Nadette Nesting Tables, Blue, S/2

\$302.00

## Description

Made From Solid Tamarind Wood, This Set Of Two Nesting Tables Features Strong Angular Lines With Beautiful Spalting In A Rich Blue-green Stain. Solid Wood Will Continue To Move With Temperature And Humidity Changes, Which Can Result In Cracks And Uneven Surfaces, Adding To Its Authenticity And Character. Sizes: Sm-16x19x16, Lg-18x22x18