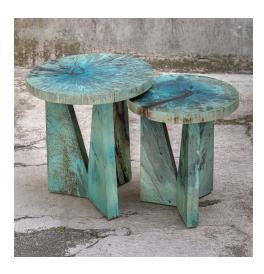

## Nadette Nesting Tables, Blue, S/2

\$302.00

## Description

Made From Solid Tamarind Wood, This Set Of Two Nesting Tables Features Strong Angular Lines With Beautiful Spalting In A Rich Blue-green Stain. Solid Wood Will Continue To Move With Temperature And Humidity Changes, Which Can Result In Cracks And Uneven Surfaces, Adding To Its Authenticity And Character. Sizes: Sm-16x19x16, Lg-18x22x18