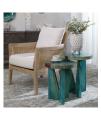

## Nadette Nesting Tables, Blue, S/2

\$302.00

## Description

Made From Solid Tamarind Wood, This Set Of Two Nesting Tables Features Strong Angular Lines With Beautiful Spalting In A Rich Blue-green Stain. Solid Wood Will Continue To Move With Temperature And Humidity Changes, Which Can Result In Cracks And Uneven Surfaces, Adding To Its Authenticity And Character. Sizes: Sm-16x19x16, Lg-18x22x18