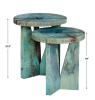

## Nadette Nesting Tables, Blue, S/2

\$302.00

## Description

Made From Solid Tamarind Wood, This Set Of Two Nesting Tables Features Strong Angular Lines With Beautiful Spalting In A Rich Blue-green Stain. Solid Wood Will Continue To Move With Temperature And Humidity Changes, Which Can Result In Cracks And Uneven Surfaces, Adding To Its Authenticity And Character. Sizes: Sm-16x19x16, Lg-18x22x18