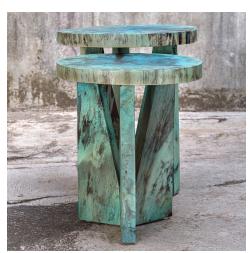

## Nadette Nesting Tables, Blue, S/2

\$302.00

## Description

Made From Solid Tamarind Wood, This Set Of Two Nesting Tables Features Strong Angular Lines With Beautiful Spalting In A Rich Blue-green Stain. Solid Wood Will Continue To Move With Temperature And Humidity Changes, Which Can Result In Cracks And Uneven Surfaces, Adding To Its Authenticity And Character. Sizes: Sm-16x19x16, Lg-18x22x18