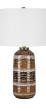

## **Roan Table Lamp**

\$250.00

## Description

Natural Clay, Taupe, White, And Charcoal Tones Work Together To Create A Unique Artisancrafted Look For This Table Lamp. The Ceramic Base Is Accented By Antique Brass Finished Details. The Hardback Drum Shade Is Covered In A White Linen Fabric. Glaze Colors And Designs May Vary Slightly Adding To The Authenticity And Character Of The Piece.