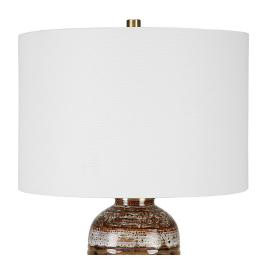

## **Roan Table Lamp**

\$250.00

## Description

Natural Clay, Taupe, White, And Charcoal Tones Work Together To Create A Unique Artisancrafted Look For This Table Lamp. The Ceramic Base Is Accented By Antique Brass Finished Details. The Hardback Drum Shade Is Covered In A White Linen Fabric. Glaze Colors And Designs May Vary Slightly Adding To The Authenticity And Character Of The Piece.