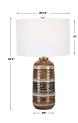

## **Additional Information**

| SKU        | SUT114560                     |
|------------|-------------------------------|
| Dimensions | 15.5 W x 26.5 H x 15.5 D (in) |