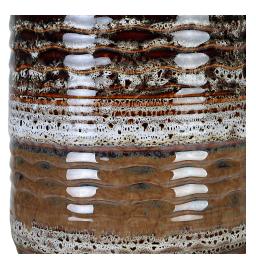

## Description

Natural Clay, Taupe, White, And Charcoal Tones Work Together To Create A Unique Artisancrafted Look For This Table Lamp. The Ceramic Base Is Accented By Antique Brass Finished Details. The Hardback Drum Shade Is Covered In A White Linen Fabric. Glaze Colors And Designs May Vary Slightly Adding To The Authenticity And Character Of The Piece.