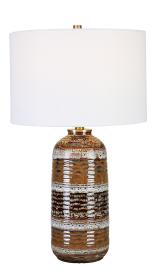

## **Roan Table Lamp**

\$250.00

## Description

Natural Clay, Taupe, White, And Charcoal Tones Work Together To Create A Unique Artisancrafted Look For This Table Lamp. The Ceramic Base Is Accented By Antique Brass Finished Details. The Hardback Drum Shade Is Covered In A White Linen Fabric. Glaze Colors And Designs May Vary Slightly Adding To The Authenticity And Character Of The Piece.