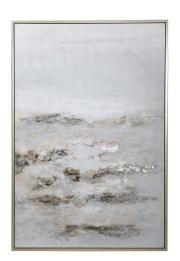

## **Open Plain Hand Painted Canvas**

\$466.00

## Description

A Fresh Take On Abstract Paintings, This Hand Painted Artwork Showcases A Neutral Color Palette With Brown, Taupe And White Tones Accented By Pops Of Light Blue. The Artwork Is Complemented By A Silver Gallery Frame. Due To The Handcrafted Nature Of This Artwork, Each Piece May Have Subtle Differences.