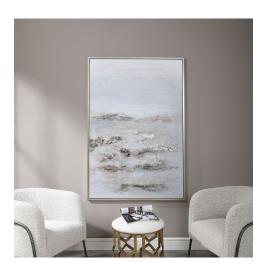

## **Open Plain Hand Painted Canvas**

\$466.00

## Description

A Fresh Take On Abstract Paintings, This Hand Painted Artwork Showcases A Neutral Color Palette With Brown, Taupe And White Tones Accented By Pops Of Light Blue. The Artwork Is Complemented By A Silver Gallery Frame. Due To The Handcrafted Nature Of This Artwork, Each Piece May Have Subtle Differences.