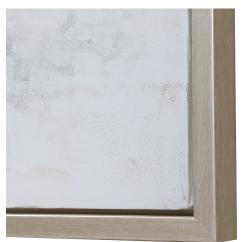

## Description

A Fresh Take On Abstract Paintings, This Hand Painted Artwork Showcases A Neutral Color Palette With Brown, Taupe And White Tones Accented By Pops Of Light Blue. The Artwork Is Complemented By A Silver Gallery Frame. Due To The Handcrafted Nature Of This Artwork, Each Piece May Have Subtle Differences.