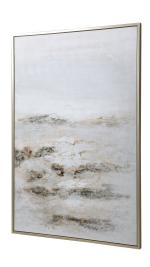

## **Open Plain Hand Painted Canvas**

\$466.00

## Description

A Fresh Take On Abstract Paintings, This Hand Painted Artwork Showcases A Neutral Color Palette With Brown, Taupe And White Tones Accented By Pops Of Light Blue. The Artwork Is Complemented By A Silver Gallery Frame. Due To The Handcrafted Nature Of This Artwork, Each Piece May Have Subtle Differences.