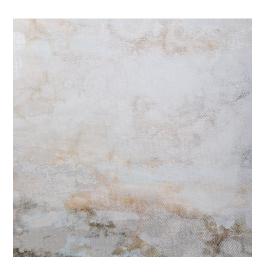

## Description

A Fresh Take On Abstract Paintings, This Hand Painted Artwork Showcases A Neutral Color Palette With Brown, Taupe And White Tones Accented By Pops Of Light Blue. The Artwork Is Complemented By A Silver Gallery Frame. Due To The Handcrafted Nature Of This Artwork, Each Piece May Have Subtle Differences.