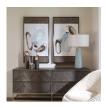

## Description

Based On Curated Paintings Found In Art Galleries, This Framed Artwork Is The Epitome Of Modern Sophistication. The Chocolate Brown And Light Blue Watercolor Style Prints Are Accented By Dark, Aged Gunmetal Frames With Warm Gray-brown Panels And Are Placed Under Glass. Each Piece May Be Hung Horizontal Or Vertical. Artwork By Jennifer Goldberger.