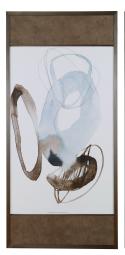

## Description

Based On Curated Paintings Found In Art Galleries, This Framed Artwork Is The Epitome Of Modern Sophistication. The Chocolate Brown And Light Blue Watercolor Style Prints Are Accented By Dark, Aged Gunmetal Frames With Warm Gray-brown Panels And Are Placed Under Glass. Each Piece May Be Hung Horizontal Or Vertical. Artwork By Jennifer Goldberger.