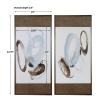

## **Additional Information**

| SKU        | SUT114607              |
|------------|------------------------|
| Dimensions | 24 W x 43 H x 2 D (in) |