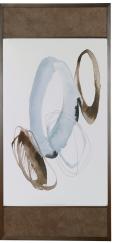

## Description

Based On Curated Paintings Found In Art Galleries, This Framed Artwork Is The Epitome Of Modern Sophistication. The Chocolate Brown And Light Blue Watercolor Style Prints Are Accented By Dark, Aged Gunmetal Frames With Warm Gray-brown Panels And Are Placed Under Glass. Each Piece May Be Hung Horizontal Or Vertical. Artwork By Jennifer Goldberger.