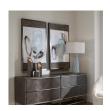

## **Celestial Framed Prints, S/2**

\$707.00

## Description

Based On Curated Paintings Found In Art Galleries, This Framed Artwork Is The Epitome Of Modern Sophistication. The Chocolate Brown And Light Blue Watercolor Style Prints Are Accented By Dark, Aged Gunmetal Frames With Warm Gray-brown Panels And Are Placed Under Glass. Each Piece May Be Hung Horizontal Or Vertical. Artwork By Jennifer Goldberger.

## **Additional Information**

| SKU        | SUT114607              |
|------------|------------------------|
| Dimensions | 24 W x 43 H x 2 D (in) |