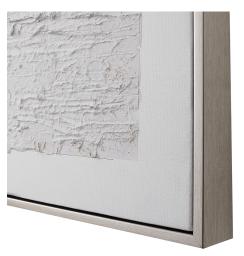

## Description

Stylish And Sophisticated, This Hand Painting Has Noticeable Textural Accents With Light Gray, Charcoal And Silver Leaf Tones Working Together To Create The Perfect Neutral Artwork. A White Border And Silver Gallery Frame Accent The Piece. Due To The Handcrafted Nature Of This Artwork, Each Piece May Have Subtle Differences.