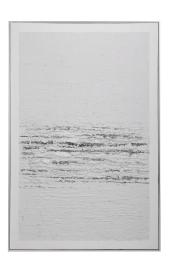

## **Stardust Hand Painted Canvas**

\$358.00

## Description

Stylish And Sophisticated, This Hand Painting Has Noticeable Textural Accents With Light Gray, Charcoal And Silver Leaf Tones Working Together To Create The Perfect Neutral Artwork. A White Border And Silver Gallery Frame Accent The Piece. Due To The Handcrafted Nature Of This Artwork, Each Piece May Have Subtle Differences.