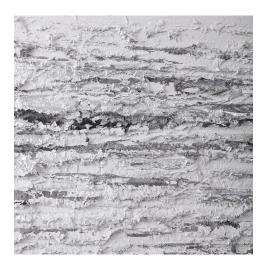

## Description

Stylish And Sophisticated, This Hand Painting Has Noticeable Textural Accents With Light Gray, Charcoal And Silver Leaf Tones Working Together To Create The Perfect Neutral Artwork. A White Border And Silver Gallery Frame Accent The Piece. Due To The Handcrafted Nature Of This Artwork, Each Piece May Have Subtle Differences.