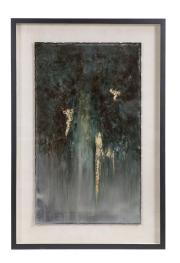

## Description

Hand Painted On A Metal Sheet, This Contemporary Artwork Features Shades Of Silver And Gold Leaf, Dark Brown, And Green. Each Piece Is Placed Under Glass In A Black Shadow Box Style Frame Against A Beige Background. Due To The Handcrafted Nature Of This Artwork, Each Piece May Have Subtle Differences.