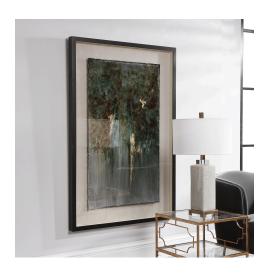

## **Rustic Patina Grande Framed Print**

\$709.00

## Description

Hand Painted On A Metal Sheet, This Contemporary Artwork Features Shades Of Silver And Gold Leaf, Dark Brown, And Green. Each Piece Is Placed Under Glass In A Black Shadow Box Style Frame Against A Beige Background. Due To The Handcrafted Nature Of This Artwork, Each Piece May Have Subtle Differences.