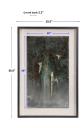

## **Additional Information**

| SKU        | SUT114622                    |
|------------|------------------------------|
| Dimensions | 39.5 W x 59.5 H x 2.2 D (in) |