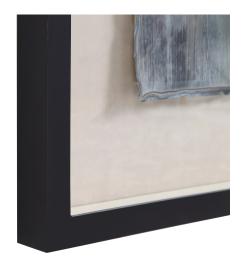

## Description

Hand Painted On A Metal Sheet, This Contemporary Artwork Features Shades Of Silver And Gold Leaf, Dark Brown, And Green. Each Piece Is Placed Under Glass In A Black Shadow Box Style Frame Against A Beige Background. Due To The Handcrafted Nature Of This Artwork, Each Piece May Have Subtle Differences.