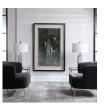

## Description

Hand Painted On A Metal Sheet, This Contemporary Artwork Features Shades Of Silver And Gold Leaf, Dark Brown, And Green. Each Piece Is Placed Under Glass In A Black Shadow Box Style Frame Against A Beige Background. Due To The Handcrafted Nature Of This Artwork, Each Piece May Have Subtle Differences.