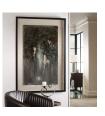

## Description

Hand Painted On A Metal Sheet, This Contemporary Artwork Features Shades Of Silver And Gold Leaf, Dark Brown, And Green. Each Piece Is Placed Under Glass In A Black Shadow Box Style Frame Against A Beige Background. Due To The Handcrafted Nature Of This Artwork, Each Piece May Have Subtle Differences.