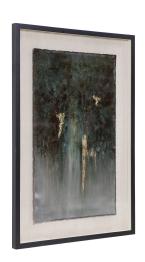

## **Rustic Patina Grande Framed Print**

\$709.00

## Description

Hand Painted On A Metal Sheet, This Contemporary Artwork Features Shades Of Silver And Gold Leaf, Dark Brown, And Green. Each Piece Is Placed Under Glass In A Black Shadow Box Style Frame Against A Beige Background. Due To The Handcrafted Nature Of This Artwork, Each Piece May Have Subtle Differences.