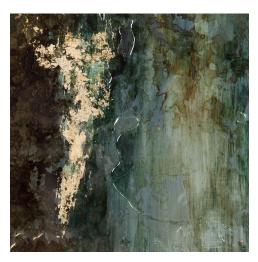

## Description

Hand Painted On A Metal Sheet, This Contemporary Artwork Features Shades Of Silver And Gold Leaf, Dark Brown, And Green. Each Piece Is Placed Under Glass In A Black Shadow Box Style Frame Against A Beige Background. Due To The Handcrafted Nature Of This Artwork, Each Piece May Have Subtle Differences.