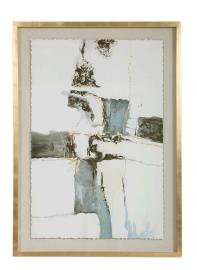

## **Crosswalk Framed Print**

\$538.00

## Description

Hand Painted On Parchment, This Elegant Watercolor Artwork Exhibits Dark Gray-blue, Charcoal, And Light Taupe Tones With Dimensional Gold Leaf Embellishment. The Hand Torn Edges Are Accented By A Beige Linen Background And A Light Gold Finished Shadow Box Frame Under Glass. May Be Hung Horizontal Or Vertical.