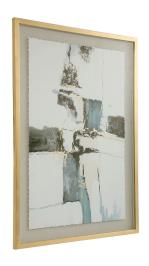

## **Crosswalk Framed Print**

\$538.00

## Description

Hand Painted On Parchment, This Elegant Watercolor Artwork Exhibits Dark Gray-blue, Charcoal, And Light Taupe Tones With Dimensional Gold Leaf Embellishment. The Hand Torn Edges Are Accented By A Beige Linen Background And A Light Gold Finished Shadow Box Frame Under Glass. May Be Hung Horizontal Or Vertical.