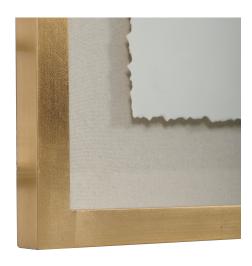

## Description

Hand Painted On Parchment, This Elegant Watercolor Artwork Exhibits Dark Gray-blue, Charcoal, And Light Taupe Tones With Dimensional Gold Leaf Embellishment. The Hand Torn Edges Are Accented By A Beige Linen Background And A Light Gold Finished Shadow Box Frame Under Glass. May Be Hung Horizontal Or Vertical.