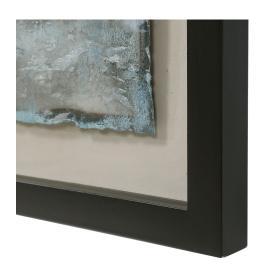

## Description

Reminiscent Of Ocean Water, These Metal Sheets Are Hand Painted In Aqua, Gray, Silver And Gold Hues. The Raw Metal Edge Is Softened By Natural Beige Linen Backing And A Matte Black Shadow Box Style Frame Under Glass. Due To The Handcrafted Nature Of This Artwork, Each Piece May Have Subtle Differences. Each Piece May Be Hung Horizontal Or Vertical.