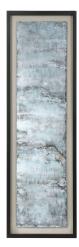

## Description

Reminiscent Of Ocean Water, These Metal Sheets Are Hand Painted In Aqua, Gray, Silver And Gold Hues. The Raw Metal Edge Is Softened By Natural Beige Linen Backing And A Matte Black Shadow Box Style Frame Under Glass. Due To The Handcrafted Nature Of This Artwork, Each Piece May Have Subtle Differences. Each Piece May Be Hung Horizontal Or Vertical.