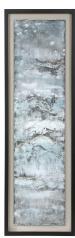

## Description

Reminiscent Of Ocean Water, These Metal Sheets Are Hand Painted In Aqua, Gray, Silver And Gold Hues. The Raw Metal Edge Is Softened By Natural Beige Linen Backing And A Matte Black Shadow Box Style Frame Under Glass. Due To The Handcrafted Nature Of This Artwork, Each Piece May Have Subtle Differences. Each Piece May Be Hung Horizontal Or Vertical.