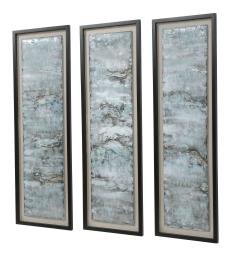

## Ocean Swell Framed Prints, S/3, 3 Cartons

\$1,256.00

## Description

Reminiscent Of Ocean Water, These Metal Sheets Are Hand Painted In Aqua, Gray, Silver And Gold Hues. The Raw Metal Edge Is Softened By Natural Beige Linen Backing And A Matte Black Shadow Box Style Frame Under Glass. Due To The Handcrafted Nature Of This Artwork, Each Piece May Have Subtle Differences. Each Piece May Be Hung Horizontal Or Vertical.