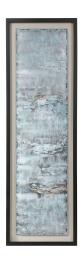

## Description

Reminiscent Of Ocean Water, These Metal Sheets Are Hand Painted In Aqua, Gray, Silver And Gold Hues. The Raw Metal Edge Is Softened By Natural Beige Linen Backing And A Matte Black Shadow Box Style Frame Under Glass. Due To The Handcrafted Nature Of This Artwork, Each Piece May Have Subtle Differences. Each Piece May Be Hung Horizontal Or Vertical.