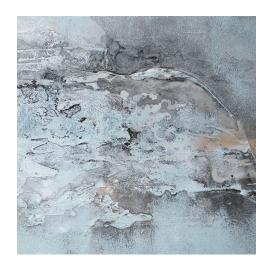

## Description

Reminiscent Of Ocean Water, These Metal Sheets Are Hand Painted In Aqua, Gray, Silver And Gold Hues. The Raw Metal Edge Is Softened By Natural Beige Linen Backing And A Matte Black Shadow Box Style Frame Under Glass. Due To The Handcrafted Nature Of This Artwork, Each Piece May Have Subtle Differences. Each Piece May Be Hung Horizontal Or Vertical.