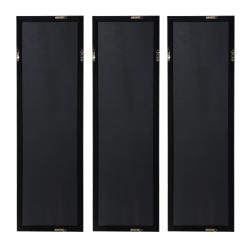

## Ocean Swell Framed Prints, S/3, 3 Cartons

\$1,256.00

## Description

Reminiscent Of Ocean Water, These Metal Sheets Are Hand Painted In Aqua, Gray, Silver And Gold Hues. The Raw Metal Edge Is Softened By Natural Beige Linen Backing And A Matte Black Shadow Box Style Frame Under Glass. Due To The Handcrafted Nature Of This Artwork, Each Piece May Have Subtle Differences. Each Piece May Be Hung Horizontal Or Vertical.

## **Additional Information**

| SKU        | SUT114626                    |
|------------|------------------------------|
| Dimensions | 20.6 W x 65.7 H x 1.5 D (in) |