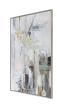

## **Natural Springs Hand Painted Canvas**

\$477.00

## Description

The Natural Springs Hand Painted Artwork Marries Modern Angular Elements With A Cool, Muted Color Palette. The Soft Sage, Blue, And Neutral Canvas Is Accented By Hand Applied Crackle Texture And Subtle Gold Leaf Accents, Encased In A Silver Leaf Gallery Frame. May Be Hung Horizontal Or Vertical.