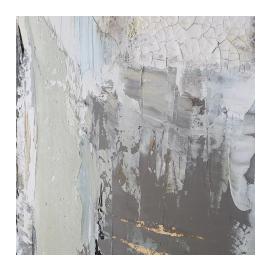

## **Natural Springs Hand Painted Canvas**

\$477.00

## Description

The Natural Springs Hand Painted Artwork Marries Modern Angular Elements With A Cool, Muted Color Palette. The Soft Sage, Blue, And Neutral Canvas Is Accented By Hand Applied Crackle Texture And Subtle Gold Leaf Accents, Encased In A Silver Leaf Gallery Frame. May Be Hung Horizontal Or Vertical.