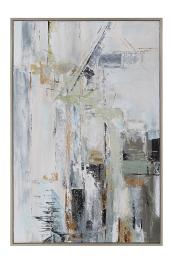

## **Natural Springs Hand Painted Canvas**

\$477.00

## Description

The Natural Springs Hand Painted Artwork Marries Modern Angular Elements With A Cool, Muted Color Palette. The Soft Sage, Blue, And Neutral Canvas Is Accented By Hand Applied Crackle Texture And Subtle Gold Leaf Accents, Encased In A Silver Leaf Gallery Frame. May Be Hung Horizontal Or Vertical.