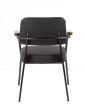

## Albany | Prouve Director Armchair - Black

\$819.00

## Description

Our replica prouve bridge director armchair is crafted from a thickly padded seat and back covered with smooth, black polyurethane leatherette. Its legs and arms are stainless steel finished in black, and solid walnut hardwood details the floating armrests. This eye-catching chair will work equally well in modern office or home seating areas.