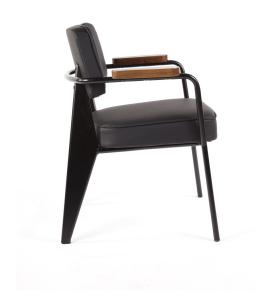

## Albany | Prouve Director Armchair - Black

\$819.00

## Description

Our replica prouve bridge director armchair is crafted from a thickly padded seat and back covered with smooth, black polyurethane leatherette. Its legs and arms are stainless steel finished in black, and solid walnut hardwood details the floating armrests. This eye-catching chair will work equally well in modern office or home seating areas.