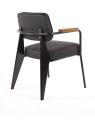

## Albany | Prouve Director Armchair - Black

\$819.00

## Description

Our replica prouve bridge director armchair is crafted from a thickly padded seat and back covered with smooth, black polyurethane leatherette. Its legs and arms are stainless steel finished in black, and solid walnut hardwood details the floating armrests. This eye-catching chair will work equally well in modern office or home seating areas.