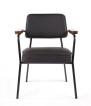

## Albany | Prouve Director Armchair - Black

\$819.00

## Description

Our replica prouve bridge director armchair is crafted from a thickly padded seat and back covered with smooth, black polyurethane leatherette. Its legs and arms are stainless steel finished in black, and solid walnut hardwood details the floating armrests. This eye-catching chair will work equally well in modern office or home seating areas.