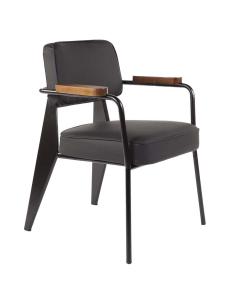

## Albany | Prouve Director Armchair - Black

\$819.00

## Description

Our replica prouve bridge director armchair is crafted from a thickly padded seat and back covered with smooth, black polyurethane leatherette. Its legs and arms are stainless steel finished in black, and solid walnut hardwood details the floating armrests. This eye-catching chair will work equally well in modern office or home seating areas.