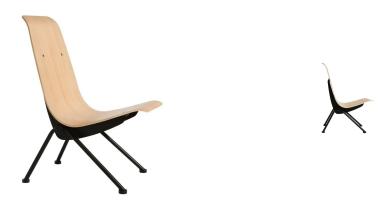

## **Albion | Prouve Easy Chair**

\$517.00

## **Description**

Our reproduction was inspired by Jean Prouve. Many connoisseurs regard Antony as Prouve's finest design. This chair stands out by virtue of its unconventional construction producing a sturdy yet dynamically curvaceous form. Antony is especially suited for the private sphere, but also finds an appropriate place in waiting areas.