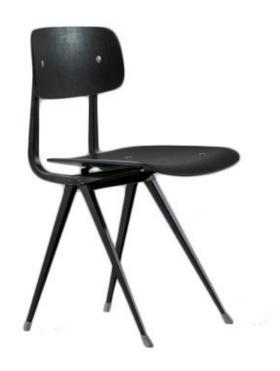

## Alexander | Prouve Frisco Kramer Plywood Revolt Chair

\$556.00

## Description

This is our reproduction prouve friso kramer plywood revolt chair, designed by Friso Kramer in 1965. Many aspects of the Revolt were regarded as extremely innovative when it was introduced back in 1953 and it has won a permanent place for itself both in the business world and in Dutch living rooms. Powder coated steel with plywood seat and back.