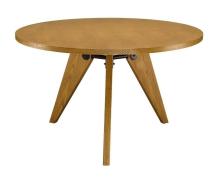

## **Alexandria | Prouve Gueridoin Dining Table**

\$1,234.00

## Description

This is our replica prouve gueridon dining table. A table with distinctive and convincing structural clarity, Gueridon was designed by Prouve for the University of Paris. Manufactured from individual pieces of solid wood with a veneer finish, it gives the impression of both sturdiness and lightness. This table is well suited for both the domestic setting and for the furnishing of cafes and restaurants. Technical description: Solid wood legs, metal rod connectors, lacquered black. Tabletops in natural wood veneers.

## **Additional Information**

| SKU                  | S124721                                                        |
|----------------------|----------------------------------------------------------------|
| Dimensions           | Overall Product 47"L x 47"W x 29"H Table Top<br>Thickness: 1"H |
| Inspired by Designer | Jean Prouve                                                    |
| Designer Brand       | Prouve                                                         |
| Style                | Mid-Century Modern                                             |